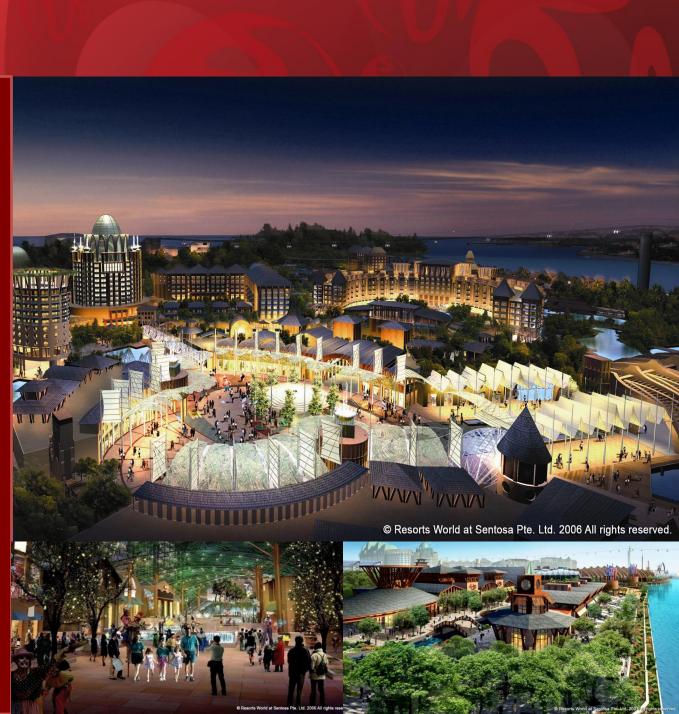

#### **FestiveWalk**

- Half-kilometre alfresco strip of shopping, dining & fun-filled entertainment
- Flagship and concept stores of leading brands
- Plethora of dining options for everyone, ranging from award-winning restaurants with celebrity chefs to waterfront bistros, cafes, pubs and best street hawker fare
- Street buskers and nightly performances

### **Entertainment (Free to Public)**