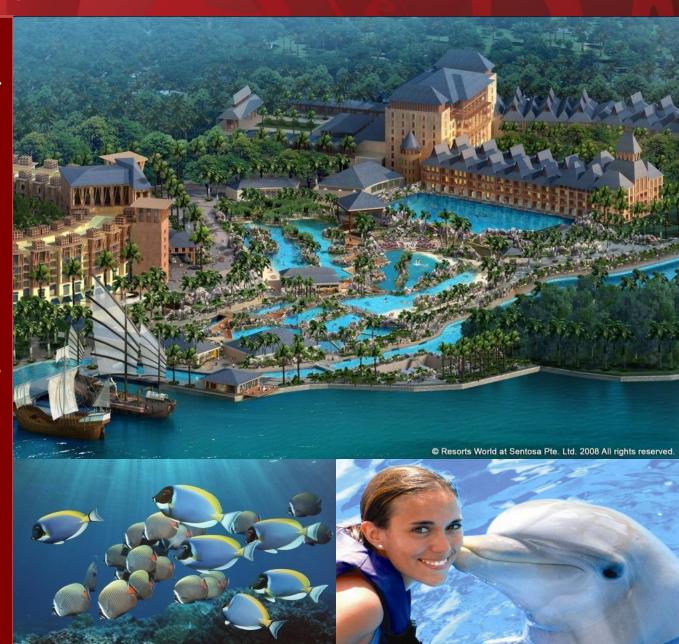

## **A Unique Resort Destination**

#### **Our Location on Sentosa Island**

Land Size: 49 Hectares Project Cost: SGD\$6 billion

Total GFA: 343,000 m<sup>2</sup> Ready By: Early 2010

#### **Resort Overview**

#### **Marine Life Park**

- The world's largest oceanarium
- 20 million gallons of water
- More than 700,000 marine creatures
- Combination of wet and dry, indoor and outdoor experiences
- Field research and conservation at work – working research facilities and efforts to support marine conservation
- Sharks, stingrays, dolphins
   just some of the
   superstars