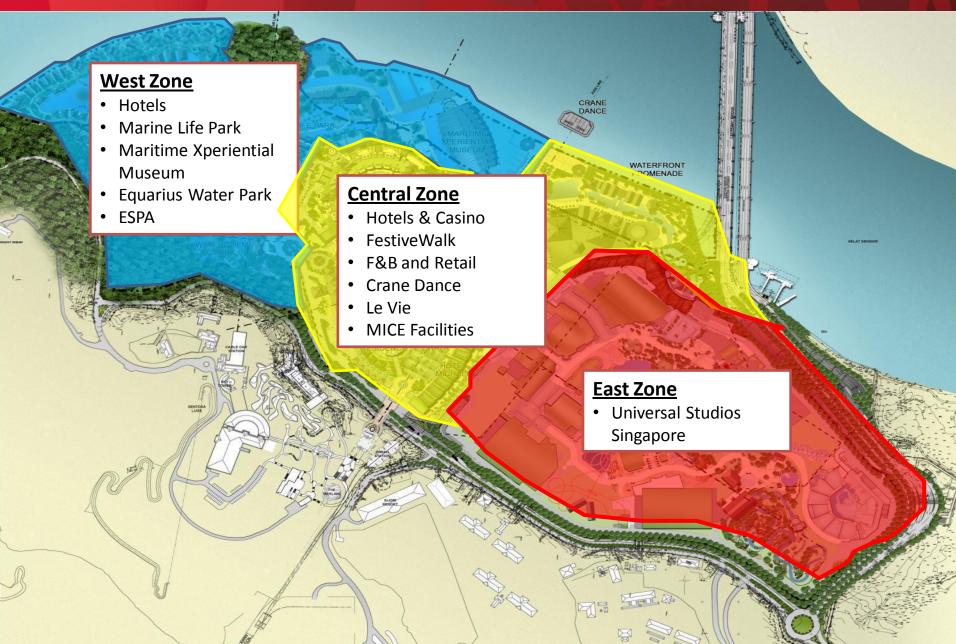

## 3 Zones, 1 World

#### **Attractions:**

- Universal Studios Singapore ® (USS)
- Marine Life Park™
- Maritime Xperiential Museum™
- Equarius Water Park™
- FestiveWalk™ Shopping & Dining
- Entertainment

- Maxims ® Tower
- Hotel Michael™
- Festive Hotel™
- Hard Rock Hotel Singapore™
- Equarius Hotel™
- ESPA and Spa Villas™

#### **MICE Facilities**

- Ballroom
- Function Rooms
- Plenary Hall
- Venues within USS