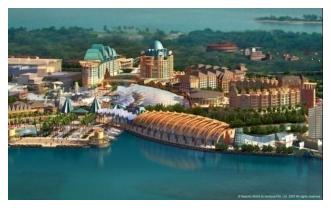

n**



10 minutes from the Central Business District and about 25 minutes from Changi International Airport

#### **Great Location**



A great range of entertainment, night clubs, shopping and dining in the vicinity

#### **Our Location on Sentosa Island**



Land Size: 49 Hectares Project Cost: SGD\$6 billion

Total GFA: 343,000 m<sup>2</sup> Ready By: Early 2010

#### **Resort Overview**

#### **Attractions:**

- Universal Studios Singapore ® (USS)
- Marine Life Park™
- Maritime Xperiential Museum™
- Equarius Water Park™
- FestiveWalk™ Shopping & Dining
- Entertainment



- Maxims ® Tower
- Hotel Michael™
- Festive Hotel™
- Hard Rock Hotel Singapore™
- Equarius Hotel™
- ESPA and Spa Villas™

#### **MICE Facilities**

- Ballroom
- Function Rooms
- Plenary Hall
- Venues within USS













## 3 Zones, 1 World





## RESORT OVERVIEW (Attractions)

#### **Universal Studios Singapore**

- The first & only in South East Asia
- 25 hectares in size
- 24 rides and attractions
- Out of the 24 rides, 18 are brand new or specially redesigned for Singapore







#### **Universal Studios Singapore**

- Seven themed zones
- Thrill rides and children friendly rides within each zone
- Some highlights include:
  - √ Shrek 4D™
  - ✓ Revenge of the Mummy™
  - ✓ Waterworld™
  - ✓ Movie sound-stage
  - ✓ Battlestar Galactica ™ dueling coasters
  - ✓ Sci-Fi City the 1<sup>st</sup> Sci-Fi themed land in the world



#### **Marine Life Park**

- The world's largest oceanarium
- 20 million gallons of water
- More than 700,000 marine creatures
- Combination of wet and dry, indoor and outdoor