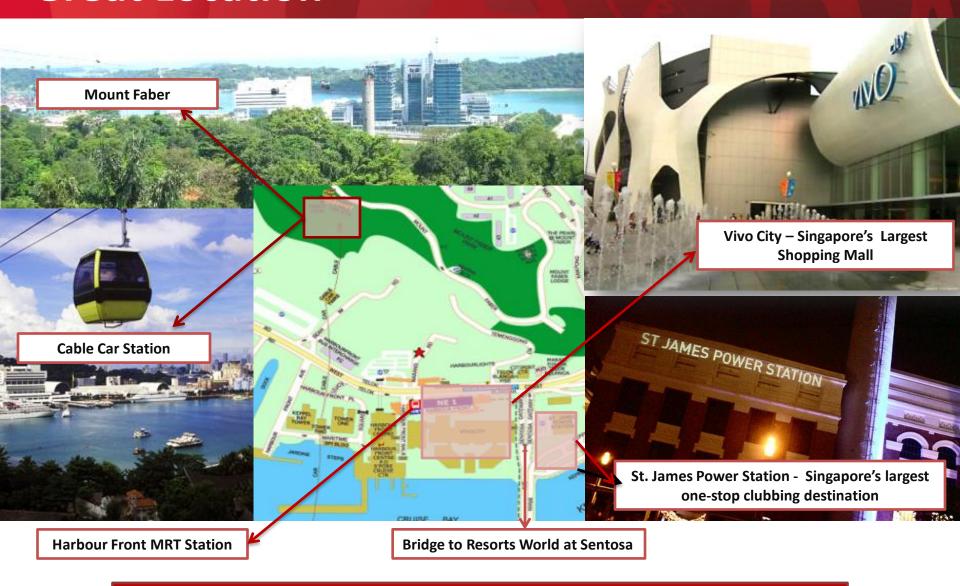

#### **Great Location**

10 minutes from the Central Business District and about 25 minutes from Changi International Airport

#### **Great Location**

A great range of entertainment, night clubs, shopping and dining in the vicinity

#### **Our Location on Sentosa Island**

Land Size: 49 Hectares Project Cost: SGD\$6 billion

Total GFA: 343,000 m<sup>2</sup> Ready By: Early 2010