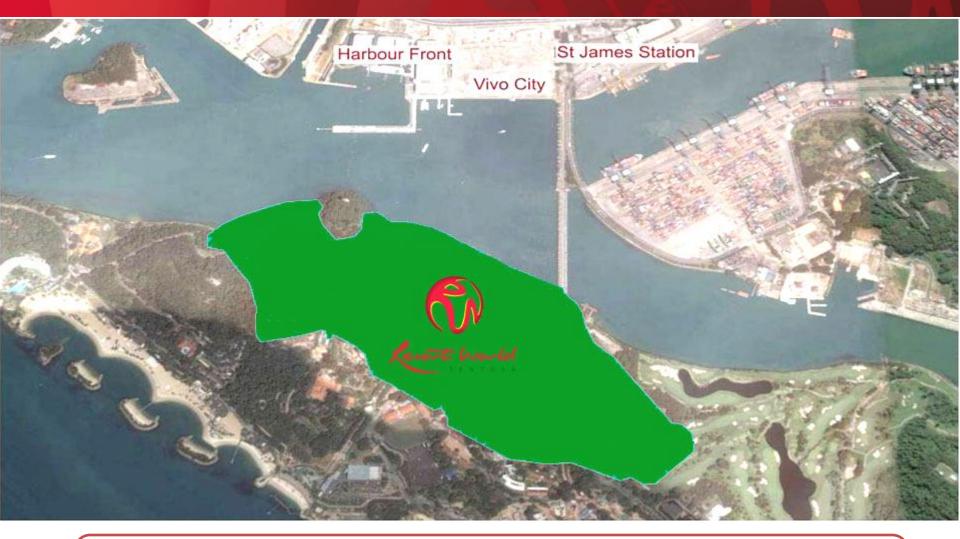

#### **Our Location on Sentosa Island**

Land Size: 49 Hectares Project Cost: SGD\$6 billion

Total GFA: 343,000 m<sup>2</sup> Ready By: Early 2010

#### **Resort Overview**

## 3 Zones, 1 World