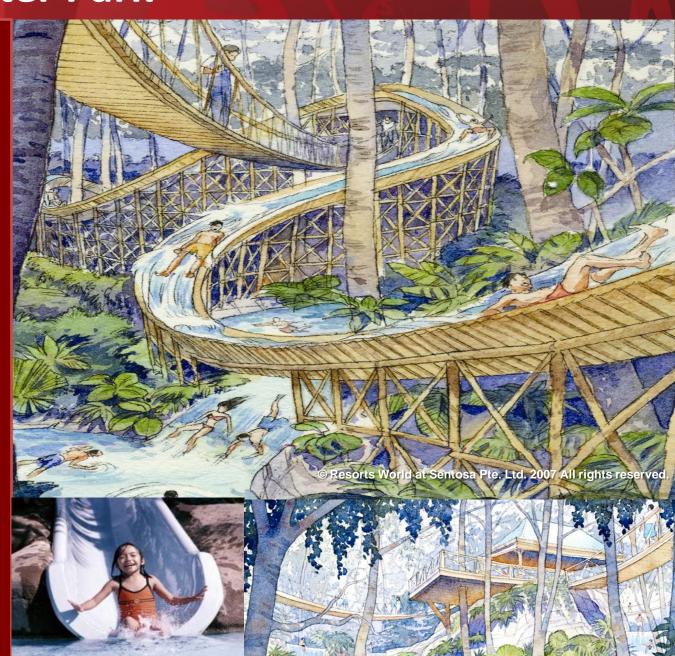

#### **Equarius Water Park**

- A variety of water slides and attractions
- Next to Equarius Hotel, amidst the landscape of Sentosa's lush tropical rainforest
- Highlights include the "Water Coaster", a water flume that winds through treetops and lush jungle, and Snakes & Ladders Complex