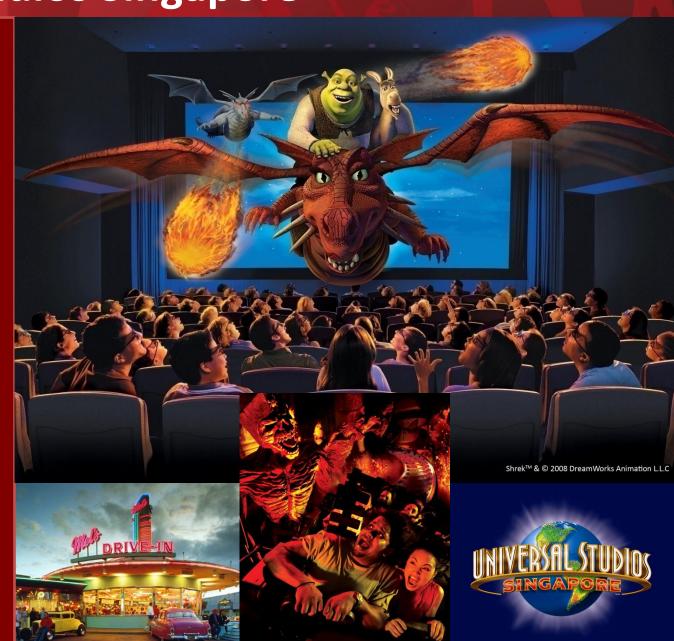

#### **Universal Studios Singapore**

- Seven themed zones
- Thrill rides and children friendly rides within each zone
- Some highlights include:
  - √ Shrek 4D™
  - ✓ Revenge of the Mummy™
  - ✓ Waterworld™
  - ✓ Movie sound-stage
  - ✓ Battlestar Galactica ™ dueling coasters
  - ✓ Sci-Fi City the 1<sup>st</sup> Sci-Fi themed land in the world

#### **Indoor Incentive Venues**

 Unique venues that range from the "Special Effects Theatre" to the "Waterworld" and "Shrek 4D Theatre"