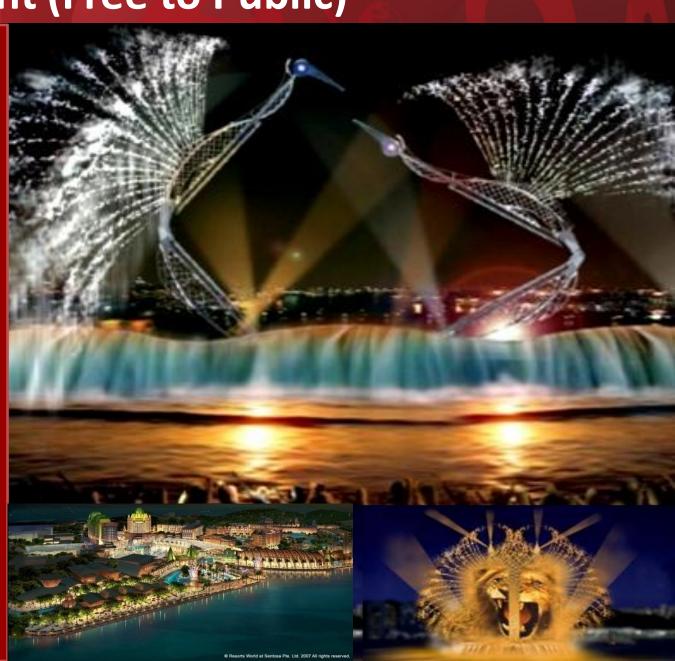

### **Entertainment (Free to Public)**

#### **Crane Dance**

- A waterfront, multi-media spectacle with lights, sound and pyrotechnic effects
- 10 storey high animatronic cranes choreographed to mimic the courtship of a pair of cranes
- Designed by Emmy award winner Jeremy Railton
- Dedicated amphitheatrestyle seating