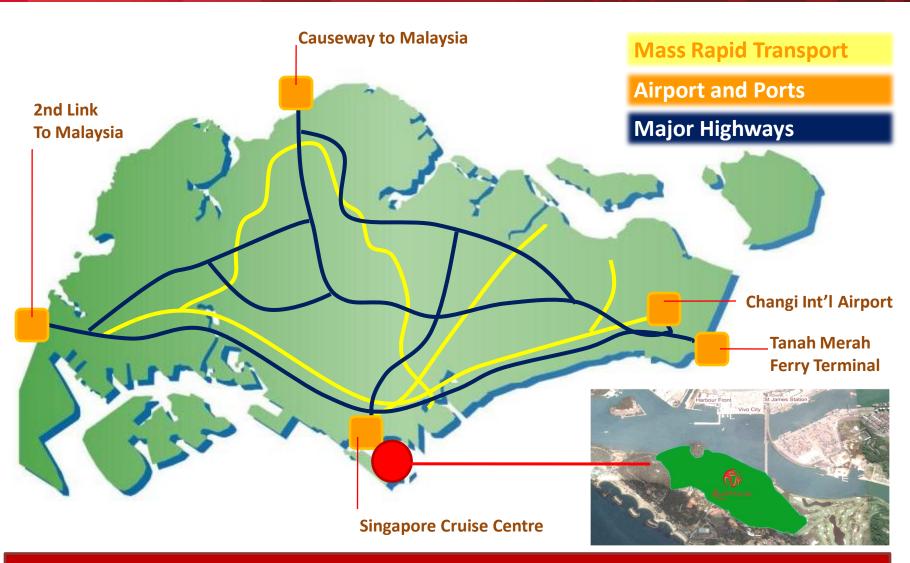

#### **Great Location**

10 minutes from the Central Business District and about 25 minutes from Changi International Airport

#### **Great Location**

A great range of entertainment, night clubs, shopping and dining in the vicinity

#### **Our Location on Sentosa Island**

Land Size: 49 Hectares Project Cost: SGD\$6 billion

Total GFA: 343,000 m<sup>2</sup> Ready By: Early 2010