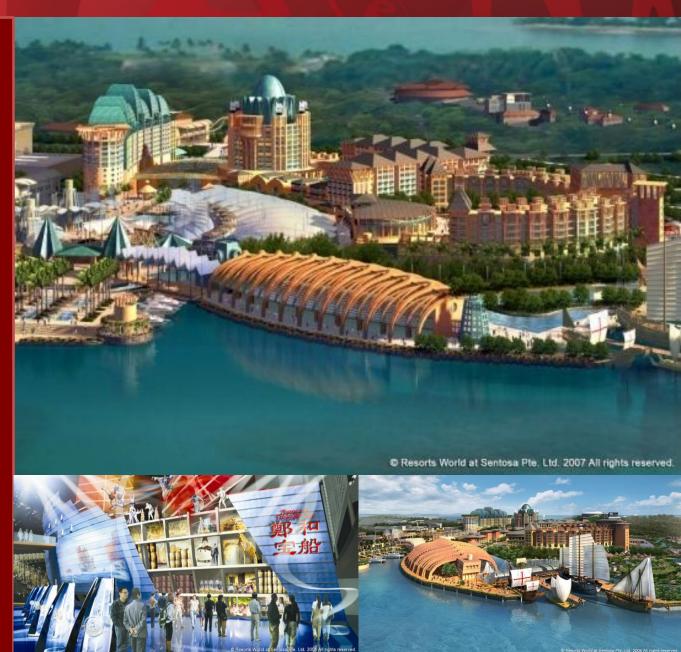

## RESORT OVERVIEW (Attractions)

#### **Maritime Xperiential Museum**

- Featuring the history of the Maritime Silk Route along the Straits of Malacca and its surroundings from 9th to 19th century
- 360-degree 4D multisensory shipwreck experience in the typhoon theatre