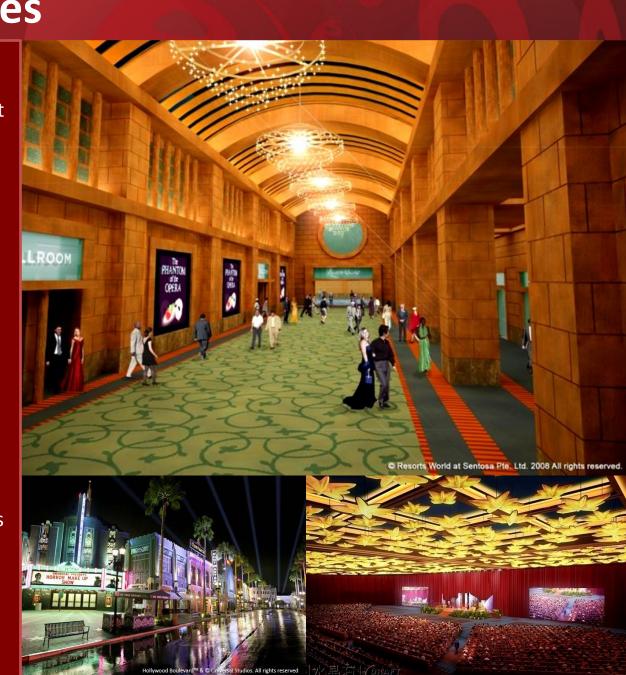

# RESORT OVERVIEW (MICE Facilities)

### **Meeting Facilities**

## 35,000 delegates at any one time Grand Ballroom

 Column-free Grand Ballroom that seats 7,300 theatre-style and can be separated into 9 halls

#### **Function Rooms**

- 22 uniquely-designed rooms directly above the Grand Ballroom
- Equipped with latest AV technology, built-in LCD signage, hanging rails