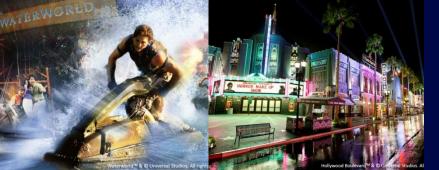

#### **Universal Studios Singapore**

- Seven themed zones
- Thrill rides and children friendly rides within each zone
- Some highlights include:
  - √ Shrek 4D™
  - ✓ Revenge of the Mummy™
  - ✓ Waterworld™
  - ✓ Movie sound-stage
  - ✓ Battlestar Galactica ™ dueling coasters
  - ✓ Sci-Fi City the 1<sup>st</sup> Sci-Fi themed land in the world

#### **Indoor Incentive Venues**

 Unique venues that range from the "Special Effects Theatre" to the "Waterworld" and "Shrek 4D Theatre"