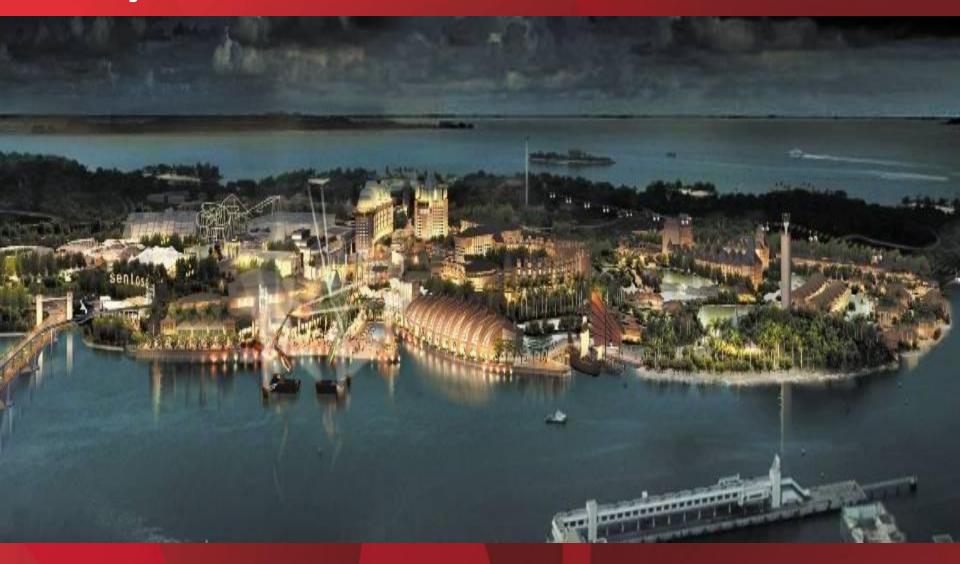

#### **Our Location on Sentosa Island**

Land Size: 49 Hectares Project Cost: SGD\$6 billion

Total GFA: 343,000 m<sup>2</sup> Ready By: Early 2010

#### **Resort Overview**