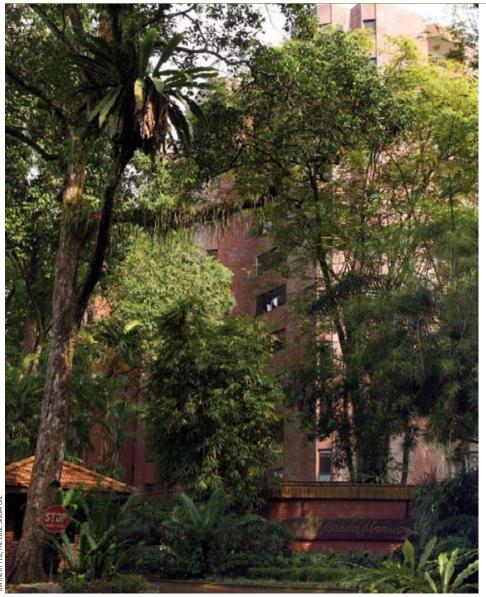

#### The Edge Singapore Property Transaction Tracker

A 3,477 sq ft second-floor unit at Nassim Mansion was sold for \$7.5 million (\$2,153 psf)

One is a 3,477 sq ft second-floor unit at the 32-year-old Nassim Mansion, a luxury freehold 72-unit development on Nassim Hill in a neighbourhood of Good Class Bungalows. It was sold for \$7.5 million (\$2,157 psf), according to a caveat lodged with URA Realis on Sept 3 (see table). The previous owner had purchased it for \$7.45 million (\$2,143 psf) just two years ago, according to a transaction in May 2007. The owner who had sold him the unit made a 58.5% gain as he had purchased it just a year earlier for \$4.7 million (\$1,352 psf). The seller himself had made a 68% gain as he in turn had purchased it for \$2.8 million (\$805 psf) in September 2001. This